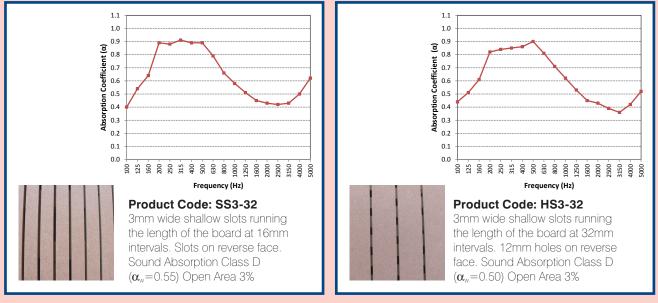

# STANDARD SLOTTED PATTERNS

Sound Absorption tests to BS EN ISO 354:2003, and results calculated to EN ISO 11654:1997