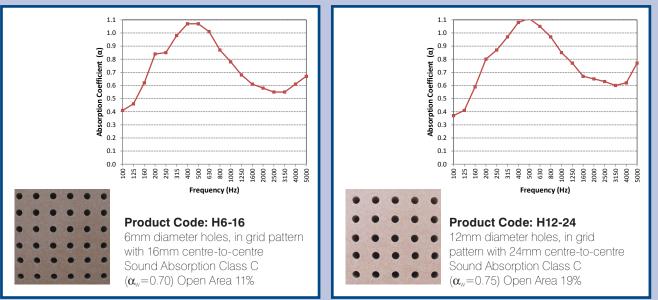

# STANDARD HOLE PATTERNS

# STANDARD SLOTTED PATTERNS

Sound Absorption tests to BS EN ISO 354:2003, and results calculated to EN ISO 11654:1997